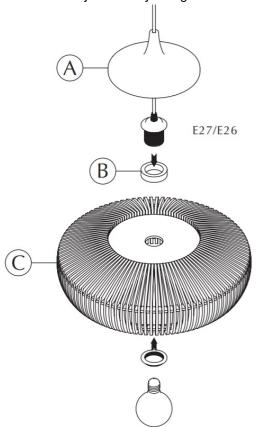

### **ASSEMBLY GUIDE**

Find assembly videos by using the QR code or by going online at our website <u>umage.com/instructions</u>

This is a carefully handmade product. Small patterns or minor differences may occur as a natural part of the product's uniqueness.