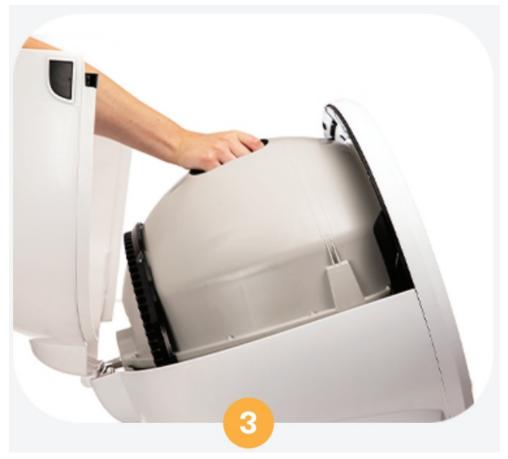

• Remove the globe: Using the handle, lift the globe off the base.

• In the base, locate and remove the four (4) screws holding the motor cover in place with the use of a Phillipshead screwdriver.

• Connect the battery, making sure to connect the leads and terminals correctly: RED lead to the RED terminal and BLACK lead to the BLACK terminal.