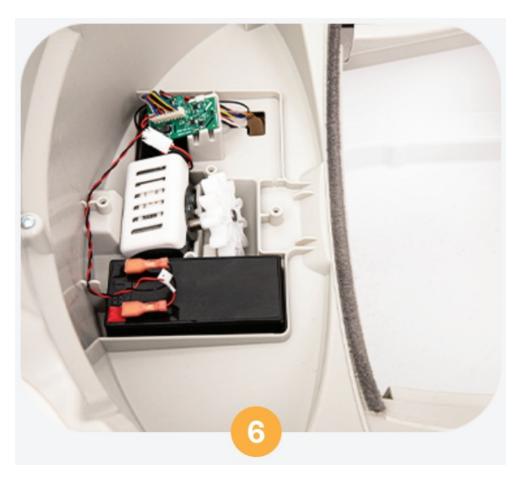

- Insert the battery into the pocket.
- Reinstall the motor cover using the four (4) screws provided.

• Replace the globe: Hold t he globe by the handle and slide it back into the base. Ensure the back of the globe is sitting f lush in the rear bearing pocket.