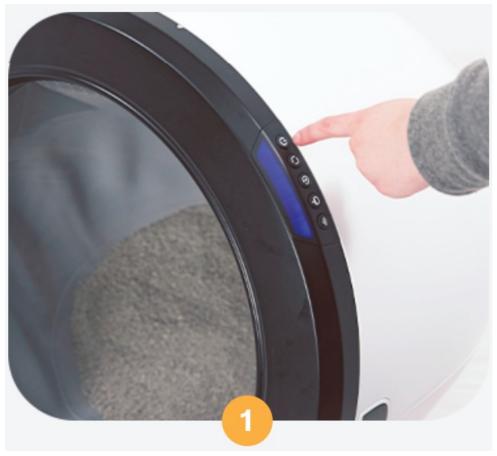

#### How to install

• Press the Power button to turn the unit off, then unplug the unit.

• Open the bonnet: Press and hold the latches on both sides of the bonnet, then lift and rotate the bonnet to its open position.