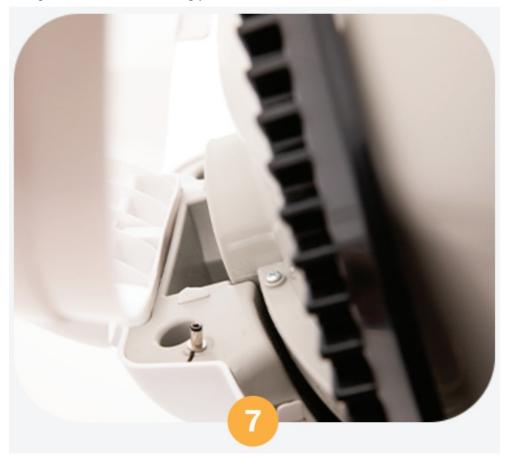

• Remove the globe: Using the handle, lift the globe off the base.

• In the base, locate and remove the four (4) screws holding the motor cover in place with the use of a Phillipshead screwdriver.

• Connect the battery, making sure to connect the leads and terminals correctly: RED lead to the RED terminal and BLACK lead to the BLACK terminal.

- Insert the battery into the pocket.
- Reinstall the motor cover using the four (4) screws provided.

• Replace the globe: Hold t he globe by the handle and slide it back into the base. Ensure the back of the globe is sitting f lush in the rear bearing pocket.