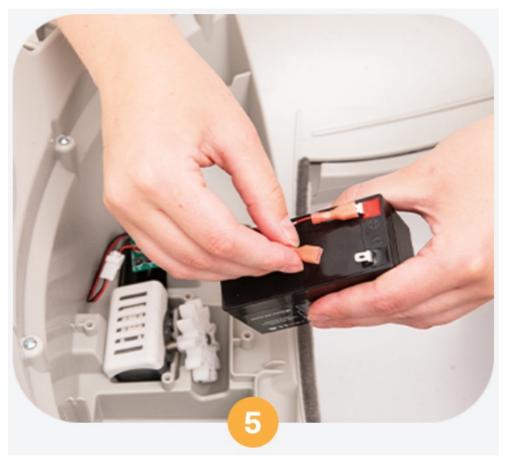

• Remove the globe: Using the handle, lift the globe off the base.

• In the base, locate and remove the four (4) screws holding the motor cover in place with the use of a Phillipshead screwdriver.

• Connect the battery, making sure to connect the leads and terminals correctly: RED lead to the RED terminal and BLACK lead to the BLACK terminal.