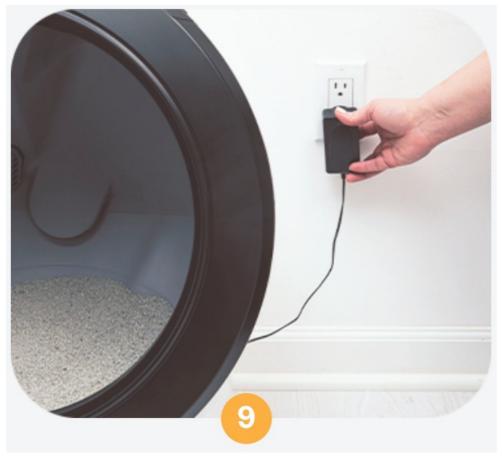

• Close the bonnet: Rotate the bonnet downward over the globe and push down on the bonnet from the top to make sure it is latched and secure.

• Plug the unit back in and power it on.

**Questions? Visit** 