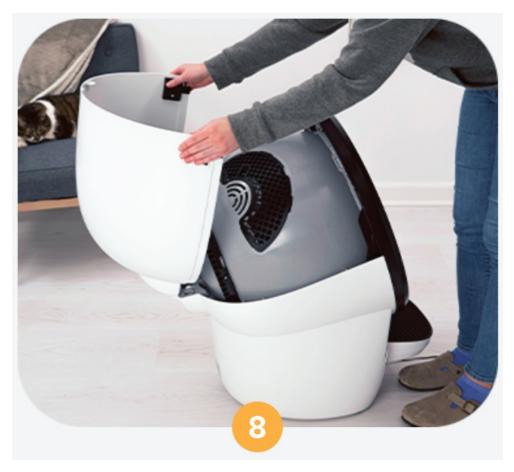

• Remove the globe: Using the handle, lift the globe off the base.

• In the base, locate and remove the four (4) screws holding the motor cover in place with the use of a Phillipshead screwdriver.

• Connect the battery, making sure to connect the leads and terminals correctly: RED lead to the RED terminal and BLACK lead to the BLACK terminal.

- Insert the battery into the pocket.
- Reinstall the motor cover using the four (4) screws provided.

• Replace the globe: Hold t he globe by the handle and slide it back into the base. Ensure the back of the globe is sitting f lush in the rear bearing pocket.