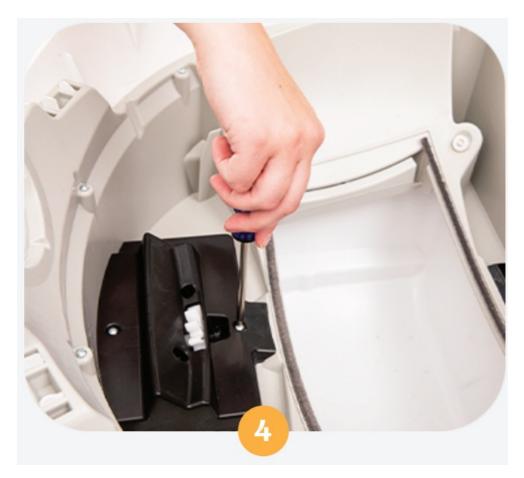

• Remove the globe: Using the handle, lift the globe off the base.

• In the base, locate and remove the four (4) screws holding the motor cover in place with the use of a Phillipshead screwdriver.

• Connect the battery, making sure to connect the leads and terminals correctly: RED lead to the RED terminal and BLACK lead to the BLACK terminal.