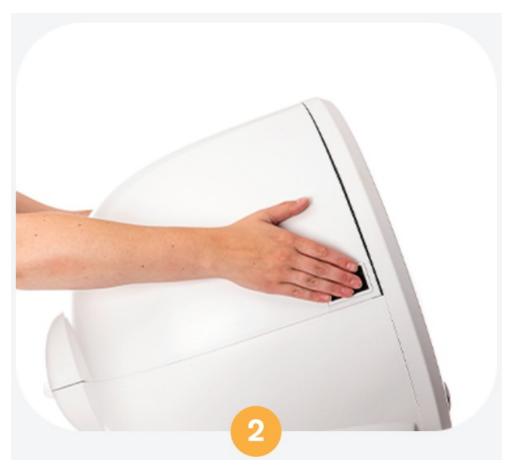

#### How to install

• Press the Power button to turn the unit off, then unplug the unit.

• Open the bonnet: Press and hold the latches on both sides of the bonnet, then lift and rotate the bonnet to its open position.