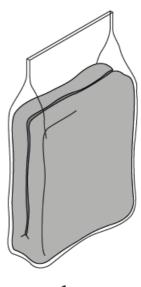

- 5. Remove the outer cover and open all zips.
- 6. The chamber to be filled inside the outer cover is now clearly visible.

- 7. Slide the inner cushion into the chamber of the seat surface.
- 8. Close the chamber.