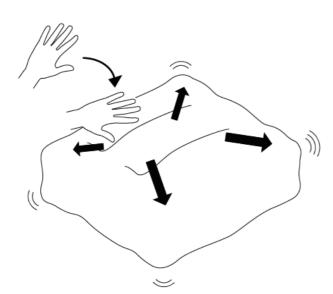

#### **Product Usage Instructions**

- 1. Open the zipper and remove the compressed inner cushion. The inner cushion is compressed for shipping purposes.
- 2. Carefully open the compressed inner cushion at the flat end of the film, making sure not to cut into the inner bag. The cushion will immediately expand upon opening.
- 3. Remove the expanded inner cushion from the packaging.
- 4. Remove the outer cover of the furniture and open all zips.
- 5. Place the inner cushion on the floor and beat the large area of the cushion with your hand from the center outwards for 20 seconds at a time. This helps distribute the filling evenly.
- 6. Repeat the beating process on all sides to ensure the corners are well filled and a homogeneous surface is created.
- 7. Slide the inner cushion into the chamber of the seat surface.
- 8. Close the zip to secure the inner cushion in place.
- 9. Close all zips on the outer cover.
- 10. Place the sofa module in an upright position and allow it to rest for 48 hours. This resting period is necessary for the cushion to achieve its final hardness.

- 3. Place the inner cushion on the floor. Beat the large area of the inner cushion with your hand from the centre outwards for 20 seconds at a time.
- 4. Repeat the process on all sides so that the corners are well filled and a largely homogeneous surface has been created.
  - **Recommendation:** Put the inner cushions into the outer cover after approx. 1 hour.