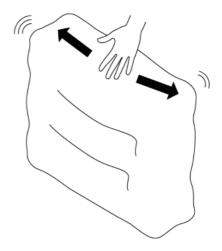

#### **Product Usage Instructions**

- 1. Open the zipper and remove the compressed inner cushion. The inner cushion is compressed for shipping purposes.
- 2. Carefully open the compressed inner cushion at the flat end of the film, making sure not to cut into the inner bag. The cushion will immediately expand upon opening.
- 3. Remove the expanded inner cushion from the packaging.
- 4. Remove the outer cover of the furniture and open all zips.
- 5. Place the inner cushion on the floor and beat the large area of the cushion with your hand from the center outwards for 20 seconds at a time. This helps distribute the filling evenly.
- 6. Repeat the beating process on all sides to ensure the corners are well filled and a homogeneous surface is created.
- 7. Slide the inner cushion into the chamber of the seat surface.
- 8. Close the zip to secure the inner cushion in place.
- 9. Close all zips on the outer cover.
- 10. Place the sofa module in an upright position and allow it to rest for 48 hours. This resting period is necessary for the cushion to achieve its final hardness.

- 3. Place the inner cushion on the floor. Beat the large area of the inner cushion with your hand from the centre outwards for 20 seconds at a time.
- 4. Repeat the process on all sides so that the corners are well filled and a largely homogeneous surface has been created.
  - **Recommendation:** Put the inner cushions into the outer cover after approx. 1 hour.