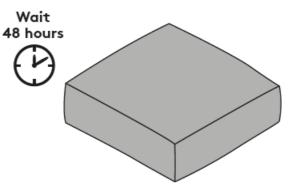

#### **Product Usage Instructions**

- 1. Open the zipper and remove the compressed inner cushion. The inner cushion is compressed for shipping purposes.
- 2. Carefully open the compressed inner cushion at the flat end of the film, making sure not to cut into the inner bag. The cushion will immediately expand upon opening.
- 3. Remove the expanded inner cushion from the packaging.
- 4. Remove the outer cover of the furniture and open all zips.
- 5. Place the inner cushion on the floor and beat the large area of the cushion with your hand from the center outwards for 20 seconds at a time. This helps distribute the filling evenly.
- 6. Repeat the beating process on all sides to ensure the corners are well filled and a homogeneous surface is created.
- 7. Slide the inner cushion into the chamber of the seat surface.
- 8. Close the zip to secure the inner cushion in place.
- 9. Close all zips on the outer cover.
- 10. Place the sofa module in an upright position and allow it to rest for 48 hours. This resting period is necessary for the cushion to achieve its final hardness.

9. Close the bottom of the sofa module.

10. Place the sofa module in an upright position and allow it to rest for 48 hours. Only then is the final hardness achieved.