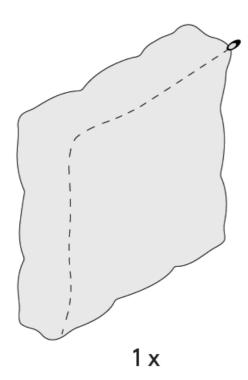

### Package Content

1 x

**Using Instructions** 

- 1. Open the zipper and remove the compressed inner cushion.
- 2. Open the compressed inner cushion at the flat end of the film. Be careful not to cut into the inner bag. The inner cushion will expand immediately. Remove the inner cushion.