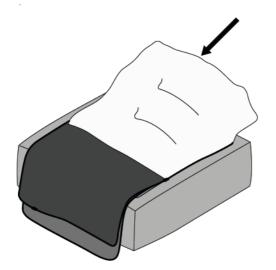

#### **Product Usage Instructions**

- 1. Open the zipper and remove the compressed inner cushion. The inner cushion is compressed for shipping purposes.
- 2. Carefully open the compressed inner cushion at the flat end of the film, making sure not to cut into the inner bag. The cushion will immediately expand upon opening.
- 3. Remove the expanded inner cushion from the packaging.
- 4. Remove the outer cover of the furniture and open all zips.
- 5. Place the inner cushion on the floor and beat the large area of the cushion with your hand from the center outwards for 20 seconds at a time. This helps distribute the filling evenly.
- 6. Repeat the beating process on all sides to ensure the corners are well filled and a homogeneous surface is created.
- 7. Slide the inner cushion into the chamber of the seat surface.
- 8. Close the zip to secure the inner cushion in place.
- 9. Close all zips on the outer cover.
- 10. Place the sofa module in an upright position and allow it to rest for 48 hours. This resting period is necessary for the cushion to achieve its final hardness.

- 5. Remove the outer cover and open all zips.
- 6. The chamber to be filled inside the outer cover is now clearly visible.

- 7. Slide the inner cushion into the chamber of the seat surface.
- 8. Close the chamber.