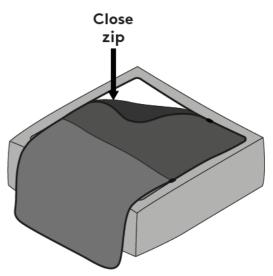

#### **Product Usage Instructions**

- 1. Open the zipper and remove the compressed inner cushion. The inner cushion is compressed for shipping purposes.
- 2. Carefully open the compressed inner cushion at the flat end of the film, making sure not to cut into the inner bag. The cushion will immediately expand upon opening.
- 3. Remove the expanded inner cushion from the packaging.
- 4. Remove the outer cover of the furniture and open all zips.
- 5. Place the inner cushion on the floor and beat the large area of the cushion with your hand from the center outwards for 20 seconds at a time. This helps distribute the filling evenly.
- 6. Repeat the beating process on all sides to ensure the corners are well filled and a homogeneous surface is created.
- 7. Slide the inner cushion into the chamber of the seat surface.
- 8. Close the zip to secure the inner cushion in place.
- 9. Close all zips on the outer cover.
- 10. Place the sofa module in an upright position and allow it to rest for 48 hours. This resting period is necessary for the cushion to achieve its final hardness.

- 5. Remove the outer cover and open all zips.
- 6. The chamber to be filled inside the outer cover is now clearly visible.

- 7. Slide the inner cushion into the chamber of the seat surface.
- 8. Close the chamber.