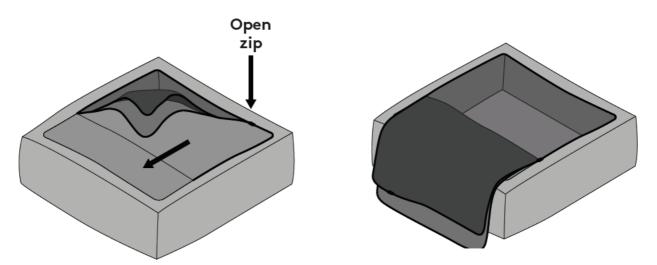

#### **Product Usage Instructions**

- 1. Open the zipper and remove the compressed inner cushion. The inner cushion is compressed for shipping purposes.
- 2. Carefully open the compressed inner cushion at the flat end of the film, making sure not to cut into the inner bag. The cushion will immediately expand upon opening.
- 3. Remove the expanded inner cushion from the packaging.
- 4. Remove the outer cover of the furniture and open all zips.
- 5. Place the inner cushion on the floor and beat the large area of the cushion with your hand from the center outwards for 20 seconds at a time. This helps distribute the filling evenly.
- 6. Repeat the beating process on all sides to ensure the corners are well filled and a homogeneous surface is created.
- 7. Slide the inner cushion into the chamber of the seat surface.
- 8. Close the zip to secure the inner cushion in place.
- 9. Close all zips on the outer cover.
- 10. Place the sofa module in an upright position and allow it to rest for 48 hours. This resting period is necessary for the cushion to achieve its final hardness.

- 5. Remove the outer cover and open all zips.
- 6. The chamber to be filled inside the outer cover is now clearly visible.

- 7. Slide the inner cushion into the chamber of the seat surface.
- 8. Close the chamber.