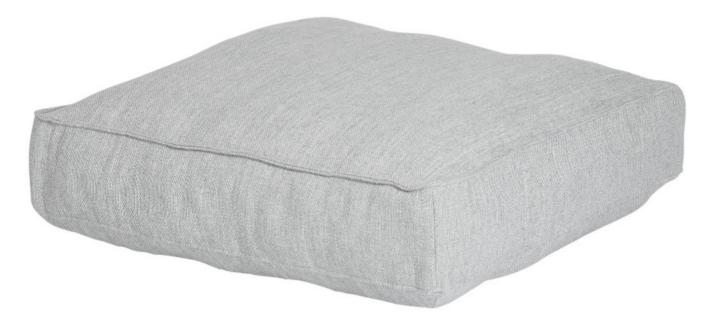

#### **GROW 62066 Outdoor Furniture**

GROW Outdoor Furniture is designed to provide long-lasting comfort and style for your outdoor space. To ensure the longevity of your furniture, we recommend using the GROW Protection Covers (sold separately). These covers are breathable and water repellent, offering excellent protection against the elements.