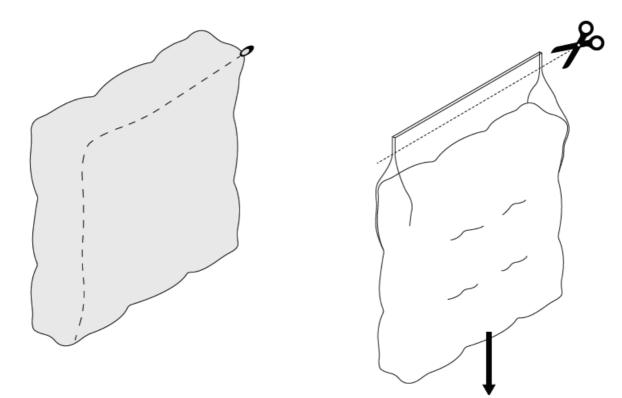

#### **Product Usage Instructions**

- 1. Open the zipper and remove the compressed inner cushion. The inner cushion is compressed for shipping purposes.
- 2. Carefully open the compressed inner cushion at the flat end of the film, making sure not to cut into the inner bag. The cushion will immediately expand upon opening.
- 3. Remove the expanded inner cushion from the packaging.
- 4. Remove the outer cover of the furniture and open all zips.
- 5. Place the inner cushion on the floor and beat the large area of the cushion with your hand from the center outwards for 20 seconds at a time. This helps distribute the filling evenly.
- 6. Repeat the beating process on all sides to ensure the corners are well filled and a homogeneous surface is created.
- 7. Slide the inner cushion into the chamber of the seat surface.
- 8. Close the zip to secure the inner cushion in place.
- 9. Close all zips on the outer cover.
- 10. Place the sofa module in an upright position and allow it to rest for 48 hours. This resting period is necessary for the cushion to achieve its final hardness.

### Package Content

1 x

**Using Instructions** 

- 1. Open the zipper and remove the compressed inner cushion.
- 2. Open the compressed inner cushion at the flat end of the film. Be careful not to cut into the inner bag. The inner cushion will expand immediately. Remove the inner cushion.