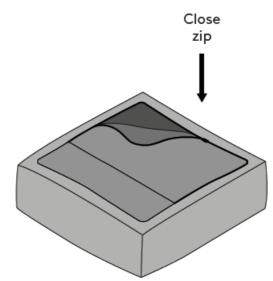

#### **Product Usage Instructions**

- 1. Open the zipper and remove the compressed inner cushion. The inner cushion is compressed for shipping purposes.
- 2. Carefully open the compressed inner cushion at the flat end of the film, making sure not to cut into the inner bag. The cushion will immediately expand upon opening.
- 3. Remove the expanded inner cushion from the packaging.
- 4. Remove the outer cover of the furniture and open all zips.
- 5. Place the inner cushion on the floor and beat the large area of the cushion with your hand from the center outwards for 20 seconds at a time. This helps distribute the filling evenly.
- 6. Repeat the beating process on all sides to ensure the corners are well filled and a homogeneous surface is created.
- 7. Slide the inner cushion into the chamber of the seat surface.
- 8. Close the zip to secure the inner cushion in place.
- 9. Close all zips on the outer cover.
- 10. Place the sofa module in an upright position and allow it to rest for 48 hours. This resting period is necessary for the cushion to achieve its final hardness.

- 5. Remove the outer cover and open all zips.
- 6. The chamber to be filled inside the outer cover is now clearly visible.

- 7. Slide the inner cushion into the chamber of the seat surface.
- 8. Close the chamber.