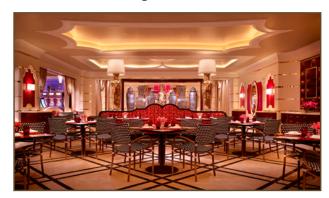

## Elevated spaces.

With convention spaces totaling 50,000-square-feet, Encore Boston Harbor is an ideal location for gatherings ranging from intimate and curated to dynamic and inspired. Each venue offers the ability to produce a uniquely tailored experience.

The centerpiece of these versatile environments is a 37,000-square-foot divisible ballroom, which provides endless options for meetings, conventions and events. Terraces and promenades amplify the possibilities of this grand space.

In addition, there are 10 fully customizable meeting rooms and an executive board room.

When the season is just right, the waterfront event lawns and gardens, totaling 21,000 square-feet, overlook scenic, manicured gardens and the beauty of Boston Harbor.

All these well-appointed spaces are located on a single level, overlooking the harbor.

Picasso Ballroom and Surrounding Meeting Rooms