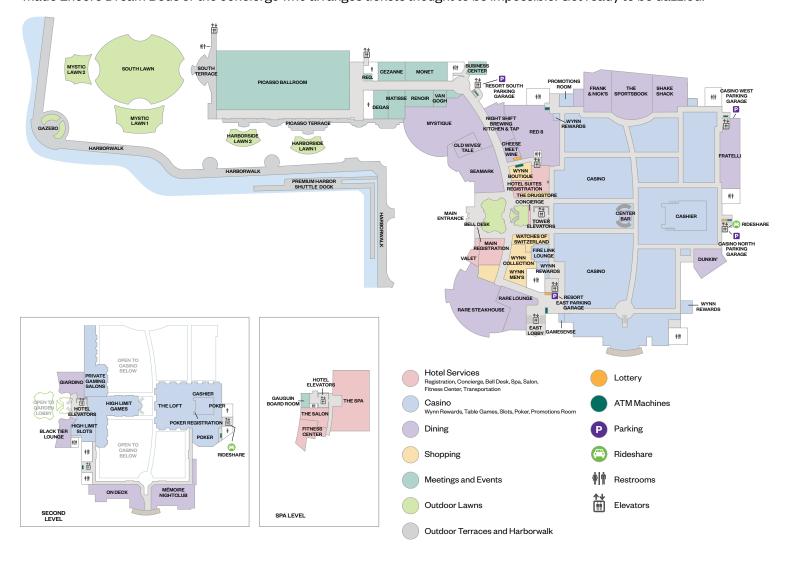

## Elevated spaces.

With convention spaces totaling 50,000-square-feet, Encore Boston Harbor is an ideal location for gatherings ranging from intimate and curated to dynamic and inspired. Each venue offers the ability to produce a uniquely tailored experience.

The centerpiece of these versatile environments is a 37,000-square-foot divisible ballroom, which provides endless options for meetings, conventions and events. Terraces and promenades amplify the possibilities of this grand space.

In addition, there are 10 fully customizable meeting rooms and an executive board room.

When the season is just right, the waterfront event lawns and gardens, totaling 21,000 square-feet, overlook scenic, manicured gardens and the beauty of Boston Harbor.

All these well-appointed spaces are located on a single level, overlooking the harbor.

Picasso Ballroom and Surrounding Meeting Rooms