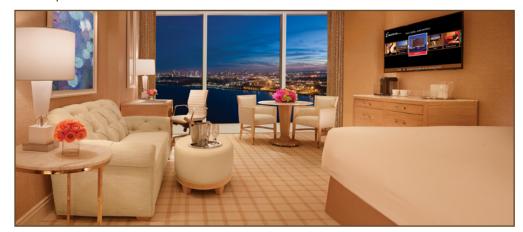

## Elevated accommodations.

Encore Boston Harbor is a Forbes Travel Guide Five-Star resort with 671 well-appointed guest rooms including 104 expansive suites over 27 floors. The standard rooms are the largest in New England at 650-square-feet. Every accommodation comes outfitted with Encore Dream Beds and 507-thread-count 100-percent Egyptian cotton linens. Voice-controlled curtains and lighting, bedside consoles to charge devices and an Alexa virtual assistant in every room make these retreats ideal for rest and relaxation.

## Signature Suite | Harbor View Suite

1,350-square-feet