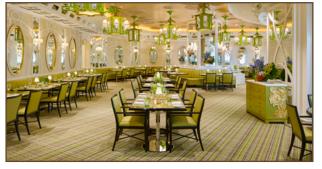

### Giardino

A café opened for breakfast and lunch, offering a menu that combines traditional Italian dishes with a modern twist.