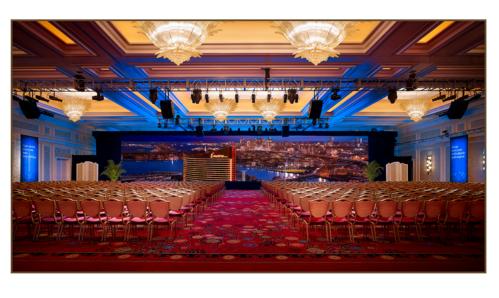

The centerpiece of these versatile environments is a 37,000-square-foot divisible ballroom, which provides endless options for meetings, conventions and events. Terraces and promenades amplify the possibilities of this grand space.

All these well-appointed spaces are located on a single level, overlooking the harbor.

Picasso Ballroom and Surrounding Meeting Rooms