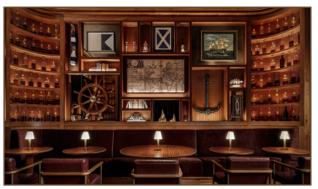

## Elevated dining.

e dining with

Encore Boston Harbor's restaurants and lounges offering casual fare to fine dining with specially curated menus suited to all palates.

#### Rare Steakhouse

Rare redefines the steakhouse experience in an elegant room with waterfront views and the finest cuts of international and domestic beef.

## Rare Lounge

Offering classic and new interpretations of popular cocktails, approachable menu items and an intimate, locally sourced raw bar. Join us for pre-dinner drinks, enticing bites and after-dinner nightcaps.

### Red 8

Red 8's diverse menu masterfully blends the flavors of China with Western technique to create singularly delicious cuisine. Along with Cantonese and dim sum classics, you will find flavors of Shanghai and Sichuan.