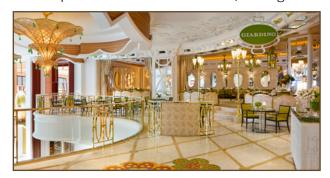

### Giardino

A café opened for breakfast and lunch, offering a menu that combines traditional Italian dishes with a modern twist.