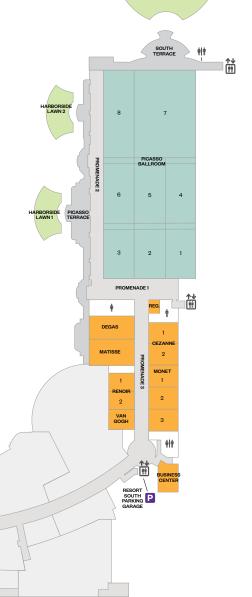

All these well-appointed spaces are located on a single level, overlooking the harbor.

Picasso Ballroom and Surrounding Meeting Rooms

# Elevated spaces.

| GRAND BALLROOM MEETING ROOM CAPACITY CHART |         |          |         |                   |                    |                     |         |           | *REFLE  | *REFLECTS 6 CHAIRS<br>AT A ROUND |            |           |                |                |                    |
|--------------------------------------------|---------|----------|---------|-------------------|--------------------|---------------------|---------|-----------|---------|----------------------------------|------------|-----------|----------------|----------------|--------------------|
| Meeting Room                               | Sq. Ft. | Width    | Length  | Ceiling<br>Height | Exhibits<br>8 x 10 | Exhibits<br>10 x 10 | Theater | Classroom | U-Shape | Hollow<br>Square                 | Conference | Reception | Plated<br>Meal | Buffet<br>Meal | Crescent<br>Rounds |
| Picasso Ballroom                           | 36642   | 285'-4"  | 126'-1" | 23'/27'           | 220                | 180                 | 3408    | 2688      | 313     | 370                              | 264        | 2819      | 1830           | 1470           | 1236               |
| Picasso 1                                  | 2942    | 69'-6"   | 41'-7"  | 23'/27'           | 15                 | 12                  | 270     | 144       | 57      | 74                               | 56         | 226       | 140            | 120            | 78                 |
| Picasso 2                                  | 2969    | 69'-6"   | 42'-0"  | 23'/27'           | 15                 | 12                  | 270     | 144       | 57      | 74                               | 56         | 228       | 140            | 120            | 78                 |
| Picasso 3                                  | 3086    | 69'-6"   | 42'-6"  | 23'/27'           | 15                 | 12                  | 270     | 144       | 57      | 74                               | 56         | 237       | 140            | 120            | 78                 |
| Picasso 4                                  | 3283    | 76'-6"   | 41'-7"  | 23'/27'           | 18                 | 15                  | 315     | 180       | 76      | 84                               | 64         | 253       | 150            | 150            | 90                 |
| Picasso 5                                  | 3213    | 76'-6"   | 42'-0"  | 23'/27'           | 18                 | 15                  | 315     | 180       | 76      | 84                               | 64         | 247       | 150            | 150            | 90                 |
| Picasso 6                                  | 3341    | 76'-6"   | 42'-6"  | 23'/27'           | 18                 | 15                  | 315     | 180       | 76      | 84                               | 64         | 257       | 150            | 150            | 90                 |
| Picasso 7                                  | 10005   | 117'-10" | 83'-7"  | 23'/27'           | 54                 | 42                  | 1044    | 616       | 129     | 165                              | 96         | 770       | 540            | 480            | 324                |
| Picasso 8                                  | 5175    | 117'-10" | 42'-6"  | 23'/27'           | 27                 | 21                  | 540     | 266       | 109     | 132                              | 96         | 398       | 270            | 210            | 162                |
| Picasso 1 & 2                              | 5911    | 69'-6"   | 83'-7"  | 23'/27'           | 30                 | 24                  | 612     | 320       | 89      | 116                              | 64         | 455       | 300            | 240            | 180                |
| Picasso 2 & 3                              | 6055    | 69'-6"   | 84'-6"  | 23'/27'           | 30                 | 24                  | 612     | 320       | 89      | 116                              | 64         | 466       | 300            | 240            | 180                |
| Picasso 1, 2, 3                            | 8997    | 69'-6"   | 126'-1" | 23'/27'           | 50                 | 40                  | 1008    | 552       | 131     | 158                              | 111        | 692       | 500            | 400            | 192                |
| Picasso 4 & 5                              | 6496    | 76'-6"   | 83'-7"  | 23'/27'           | 36                 | 30                  | 818     | 416       | 96      | 124                              | 72         | 500       | 390            | 310            | 210                |
| Picasso 5 & 6                              | 6554    | 76'-6"   | 84'-6"  | 23'/27'           | 36                 | 30                  | 818     | 416       | 96      | 124                              | 72         | 504       | 390            | 310            | 210                |
| Picasso 4, 5, 6                            | 9837    | 76'-6"   | 126'-1" | 23'/27'           | 60                 | 50                  | 900     | 690       | 144     | 166                              | 112        | 757       | 560            | 440            | 312                |
| Picasso 3 & 6                              | 6854    | 156'-0"  | 42'-6"  | 23'/27'           | 36                 | 30                  | 702     | 420       | 154     | 172                              | 136        | 623       | 350            | 290            | 234                |
| Picasso 2 & 5                              | 6602    | 156'-0"  | 42'-0"  | 23'/27'           | 36                 | 30                  | 702     | 420       | 154     | 172                              | 136        | 508       | 350            | 290            | 234                |
| Picasso 1 & 4                              | 6691    | 156'-0"  | 41'-7"  | 23'/27'           | 36                 | 30                  | 702     | 420       | 154     | 172                              | 136        | 608       | 350            | 290            | 234                |
| Picasso 3, 6, 8                            | 12443   | 285'-4"  | 42'-6"  | 23'/27'           | 66                 | 54                  | 1269    | 833       | 276     | 288                              | 264        | 957       | 650            | 530            | 390                |
| Picasso 3, 6, 2, 5                         | 13455   | 157'-6"  | 84'-6"  | 23'/27'           | 72                 | 60                  | 1476    | 828       | 166     | 196                              | 136        | 1035      | 810            | 490            | 420                |
| Picasso 2, 5, 4, 1                         | 13293   | 157'-6"  | 83'-7"  | 23'/27'           | 72                 | 60                  | 1404    | 868       | 168     | 200                              | 136        | 1023      | 780            | 490            | 474                |
| Picasso 7 & 8                              | 14766   | 117'-10" | 126'-1" | 23'/27'           | 90                 | 72                  | 1680    | 1144      | 152     | 204                              | 112        | 1136      | 880            | 700            | 480                |
| Picasso 4, 5,6,7,8                         | 25800   | 204' -6" | 126'-1" | 23'/27'           | 160                | 130                 | 3000    | 1872      | 237     | 292                              | 184        | 1985      | 1710           | 1450           | 1056               |
| Picasso 1, 2, 3, 4, 5, 6                   | 19873   | 1576"    | 126'-1" | 23'/27'           | 120                | 100                 | 2310    | 1472      | 489     | 244                              | 136        | 1529      | 1320           | 1045           | 786                |
| Promenade 1                                | 2854    | 27'-4"   | 103'-1" | 24'-0"            | N/A                | N/A                 | N/A     | N/A       | N/A     | N/A                              | N/A        | 220       | N/A            | N/A            | N/A                |
| Promenade 2                                | 4380    | 15'-6"   | 277-'5" | 24'-0"            | N/A                | N/A                 | N/A     | N/A       | N/A     | N/A                              | N/A        | 337       | N/A            | N/A            | N/A                |
| Promenade 3                                | 2638    | 18'      | 140'-3" | 24'-0"            | N/A                | N/A                 | N/A     | N/A       | N/A     | N/A                              | N/A        | 203       | N/A            | N/A            | N/A                |
| Picasso Terrace                            | 1891    | 19'-10"  | 104'-9" | NA                | N/A                | N/A                 | N/A     | N/A       | N/A     | N/A                              | N/A        | 145       | 60             | 50             | 36                 |
| Degas Terrace                              | 1223'   | 18'-7"   | 49'-5"  | NA                | N/A                | N/A                 | N/A     | N/A       | N/A     | N/A                              | N/A        | 94        | N/A            | N/A            | N/A                |
| Harborside Lawn 1                          | 2025    | 30'-10"  | 71'-8"  | NA                | N/A                | N/A                 | N/A     | N/A       | N/A     | N/A                              | N/A        | 156       | 110            | 90             | 66                 |
| Harborside Lawn 2                          | 2049    | 31'-8"   | 72'-4"  | NA                | N/A                | N/A                 | N/A     | N/A       | N/A     | N/A                              | N/A        | 158       | 110            | 90             | 66                 |
| South Lawn                                 | 21416   | 118'-7"  | 168'-7" | NA                | N/A                | N/A                 | N/A     | N/A       | N/A     | N/A                              | N/A        | 1647      | 1200           | 920            | 552                |