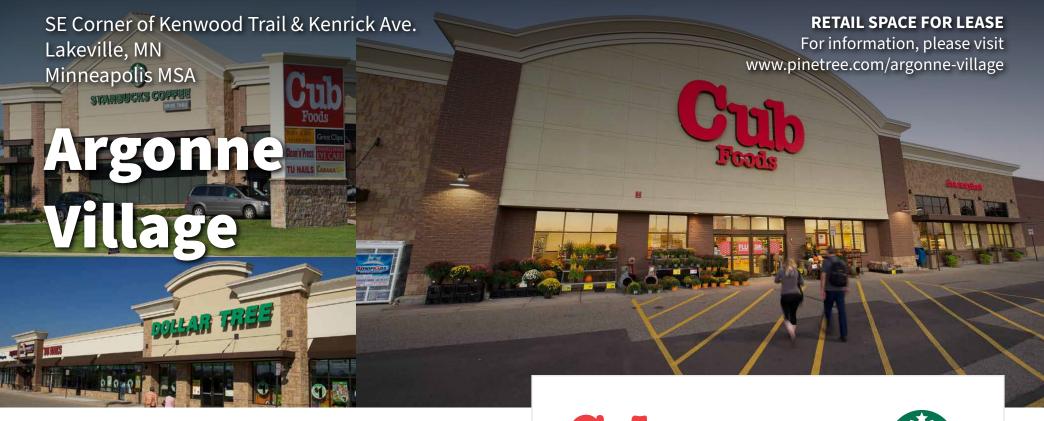

## **FEATURES**

- · Dominant grocery-anchored center in Lakeville with strong line-up of national, regional and local retailers including Cub Foods, Dollar Tree, Starbucks, Aveda Salon, Erbert & Gerberts & more.
- Conveniently located just 20 miles south of Minneapolis, the center benefits from multiple
- access points and high visibility along Kenwood Trail with nearly 18,000 vehicles passing the center daily.
- · Serving an affluent population of 43,000 residents with an average household income of nearly \$134,000 within 3 miles.