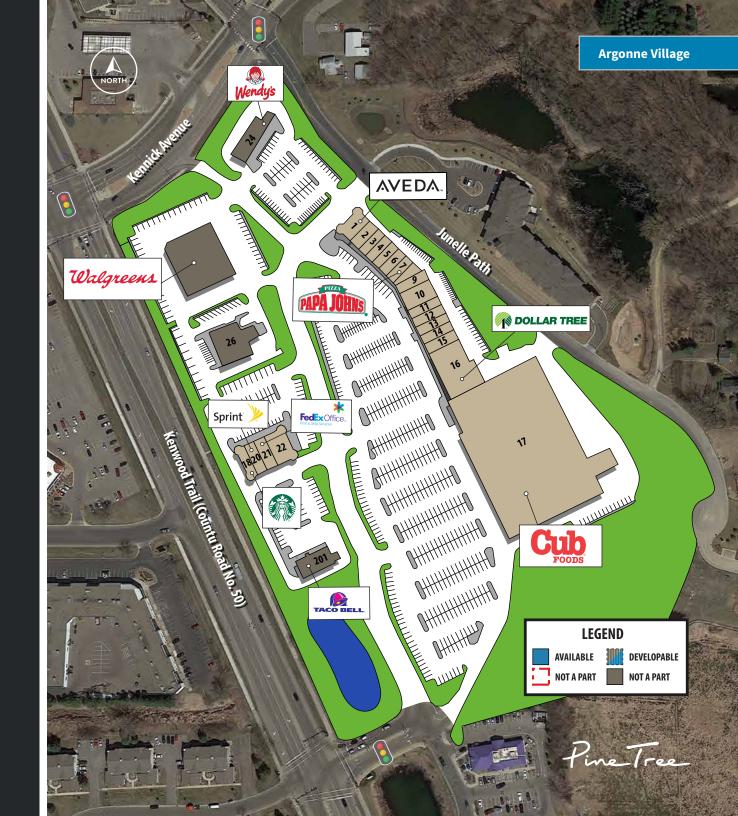

## **FEATURES**

- · Dominant grocery-anchored center in Lakeville with strong line-up of national, regional and local retailers including Cub Foods, Dollar Tree, Starbucks, Aveda Salon, Erbert & Gerberts & more.
- Conveniently located just 20 miles south of Minneapolis, the center benefits from multiple
- access points and high visibility along Kenwood Trail with nearly 18,000 vehicles passing the center daily.
- · Serving an affluent population of 43,000 residents with an average household income of nearly \$134,000 within 3 miles.

## **Tenant Roster**

| UNIT | TENANT                            | SF     |
|------|-----------------------------------|--------|
| 1    | Aveda                             | 2,319  |
| 2    | Lakeville Tobacco                 | 1,801  |
| 3    | Zika Chiropractor                 | 1,200  |
| 4    | Eddie Cheng Chinese<br>Restaurant | 1,200  |
| 5    | Great Clips                       | 1,200  |
| 6    | Clean 'N Press                    | 1,200  |
| 7    | Papa Johns Pizza                  | 1,574  |
| 9    | Lakeville Family Eye Care         | 1,797  |
| 10   | Urgent Vet                        | 2,800  |
| 11   | Scenthound                        | 1,400  |
| 12   | Nautical Bowl                     | 1,400  |
| 13   | Fuchi Poke Sushi                  | 1,359  |
| 14   | Erbert & Gerbert's                | 1,441  |
| 15   | Tu Nails                          | 1,400  |
| 16   | Dollar Tree                       | 7,971  |
| 17   | Cub Foods                         | 71,979 |
| 18   | Starbucks                         | 1,788  |
| 20   | Sprint                            | 1,272  |
| 21   | FedEx Office                      | 1,715  |
| 22   | Miller Comfort Dental             | 3,235  |
| 24   | Wendy's                           | NAF    |
| 25   | Walgreens                         | NAF    |
| 26   | BMO Harris Bank                   | NAF    |
| 201  | Taco Bell                         | NAF    |