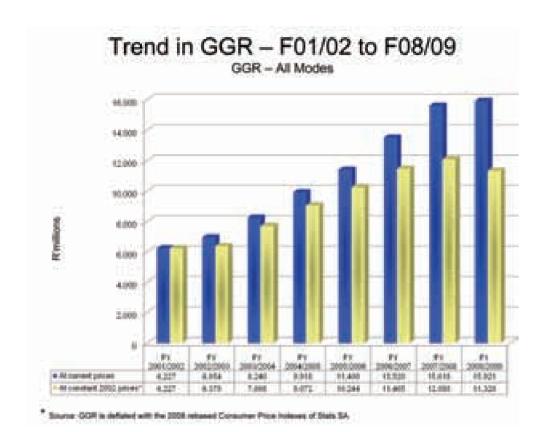

### Information:

In an effort to provide comprehensive and user-friendly gambling statistics, the NGB developed a database system that provides consolidated national data on turnover, gross gambling revenue (GGR), taxes and levies over a period.

### Industry Overview:

For the year ended March 2009, the gambling industry was not severely affected by the economic melt down. The effect was a shift of revenue influenced by a change in gambling patterns from one gambling mode to the other, e.g. casino. GGR decreased, whilst betting, bingo and LPM industry GGR's increased in various proportions. This was positive to retain jobs in the industry.