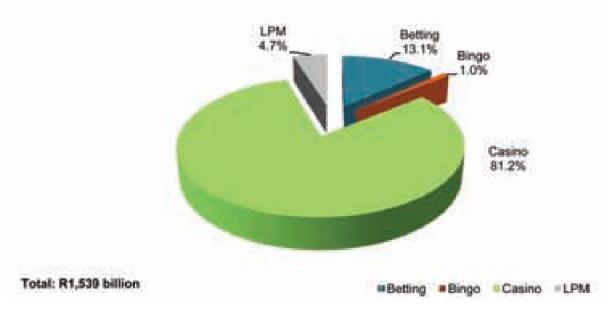

### Industry Overview:

For the year ended March 2009, the gambling industry was not severely affected by the economic melt down. The effect was a shift of revenue influenced by a change in gambling patterns from one gambling mode to the other, e.g. casino. GGR decreased, whilst betting, bingo and LPM industry GGR's increased in various proportions. This was positive to retain jobs in the industry.