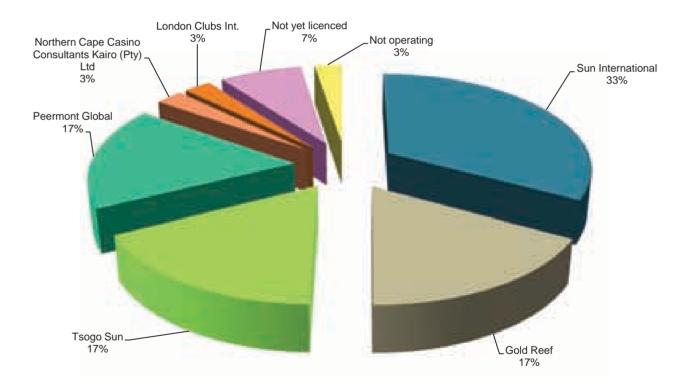

| ž          | Objective                                                                           | KPA                                                                                                                                                           | Target                                   | KPI                   | Actual Output                                                                                                                                                                                                      | Reason for deviation/                                                                                                                                                                                               |
|------------|-------------------------------------------------------------------------------------|---------------------------------------------------------------------------------------------------------------------------------------------------------------|------------------------------------------|-----------------------|--------------------------------------------------------------------------------------------------------------------------------------------------------------------------------------------------------------------|---------------------------------------------------------------------------------------------------------------------------------------------------------------------------------------------------------------------|
|            |                                                                                     | Publish and launch<br>research reports:<br>Gender equity,<br>Perception of Bingo,<br>and Electronic<br>Gaming measures to<br>promote responsible<br>gambling. |                                          |                       | All three reports were published and launched at the Biennial International Conference held in April 2008                                                                                                          |                                                                                                                                                                                                                     |
| 9          | Monitor market<br>conduct                                                           | Report on statistics of gambling modes and related devices to demonstrate market tendencies                                                                   | Year-end analysis report included in AFS | Analysis report       | First to third quarter data is presented<br>Fourth quarter data is gathered                                                                                                                                        | Fourth quarter report will be included in the AFS                                                                                                                                                                   |
| <b>.</b> . | Monitor market<br>share within<br>the industry to<br>detect potential<br>monopolies | Report on stakeholder<br>market share within the<br>industry                                                                                                  | Report included in AFS                   | Market share report   | A macro status report was submitted and presented as part of socio-economic research study                                                                                                                         | NGB reviewed the approach to conduct research with the services of service provider. Only one company tendered a proposal, but on deliberations of the approach, they withdrew the proposal due to lack of capacity |
| σί         | Advise Minister and<br>NGPC on gambling<br>activities                               | Monitor and report on local and global media regarding trends in matters of concern to stakeholders                                                           | Monthly                                  | Media analysis report | Media reports were analyzed daily, then summarized for the month. No report was presented at NGPC because media throughout concentrated on IG which is already receiving attention from regulators and authorities |                                                                                                                                                                                                                     |