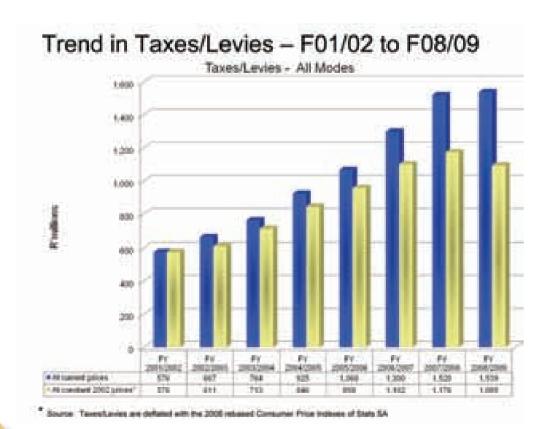

### Information:

In an effort to provide comprehensive and user-friendly gambling statistics, the NGB developed a database system that provides consolidated national data on turnover, gross gambling revenue (GGR), taxes and levies over a period.

### Industry Overview:

For the year ended March 2009, the gambling industry was not severely affected by the economic melt down. The effect was a shift of revenue influenced by a change in gambling patterns from one gambling mode to the other, e.g. casino. GGR decreased, whilst betting, bingo and LPM industry GGR's increased in various proportions. This was positive to retain jobs in the industry.