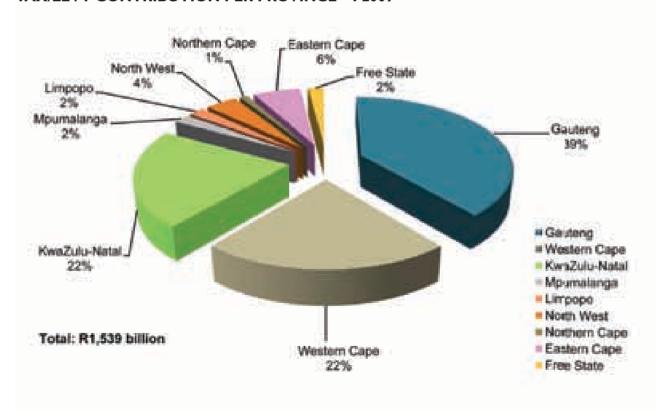

### Industry Overview:

For the year ended March 2009, the gambling industry was not severely affected by the economic melt down. The effect was a shift of revenue influenced by a change in gambling patterns from one gambling mode to the other, e.g. casino. GGR decreased, whilst betting, bingo and LPM industry GGR's increased in various proportions. This was positive to retain jobs in the industry.