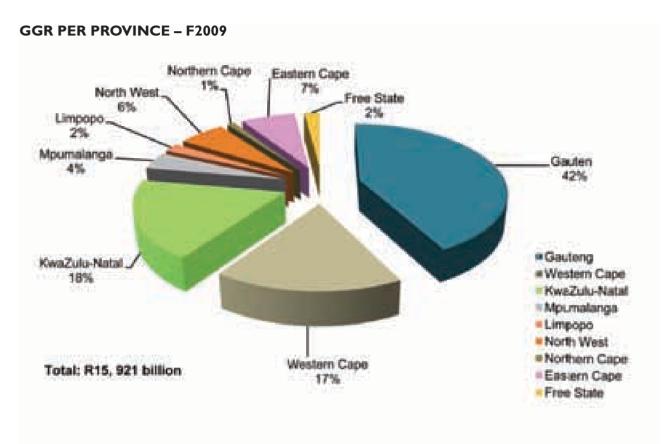

### Industry Overview:

For the year ended March 2009, the gambling industry was not severely affected by the economic melt down. The effect was a shift of revenue influenced by a change in gambling patterns from one gambling mode to the other, e.g. casino. GGR decreased, whilst betting, bingo and LPM industry GGR's increased in various proportions. This was positive to retain jobs in the industry.