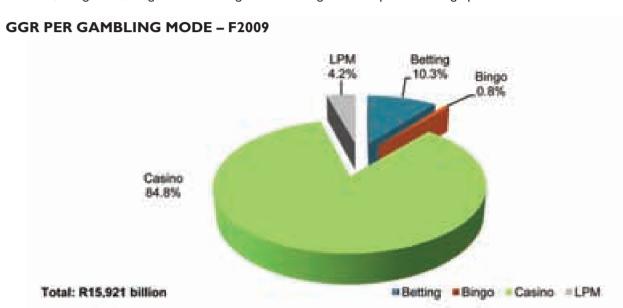

### Industry Overview:

For the year ended March 2009, the gambling industry was not severely affected by the economic melt down. The effect was a shift of revenue influenced by a change in gambling patterns from one gambling mode to the other, e.g. casino. GGR decreased, whilst betting, bingo and LPM industry GGR's increased in various proportions. This was positive to retain jobs in the industry.